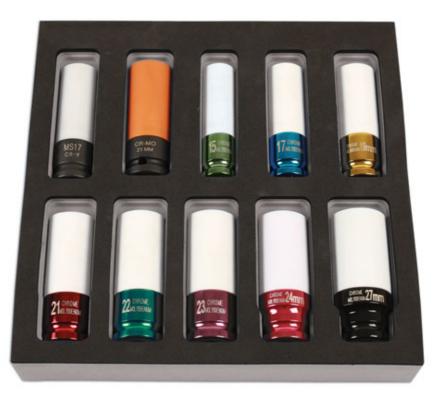

## Alloy Wheel Nut Master Kit 1/2"D 10pc

A 10 piece thin wall socket set for nuts on alloy wheels. Eight of the sockets have a single hex profile; one has a WAF profile for Mercedes and one has a special profile (similar to WAF) as used on some Hyundai models. All of the sockets come with a protective nylon sleeve to help prevent damage to alloy wheels.

## Additional Information

- Master set from 15mm to 27mm covering all popular wheel nut sizes.
- 8 x Colour Coded 85mm sockets: 15mm Dark Green, 17mm Blue, 19mm Yellow, 21mm Red, 22mm Green, 23mm Purple, 24mm - Pink, 27mm - Black.
- 2 x special profile sockets for Mercedes-Benz and Hyundai: 17mm x 88mm long Black/White, with Chrome Vanadium sleeve; 21mm x • 85mm long - Black/Orange, with Chrome Molybdenum sleeve.
- Manufactured from Chrome Molybdenum (except socket MS17, manufactured from Chrome Vanadium).
- · Do not use with impact tools.